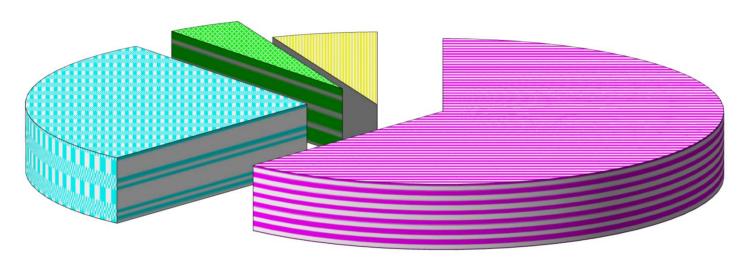

# KENTUCKY LOTTERY CORPORATION "WHERE THE MONEY GOES" YEAR-TO-DATE SALES AS OF JULY 31, 2018 \$83.1 MILLION

\$3.7 MILLION PAID FOR MARKETING & OPERATING EXP - 4.3%

\$5.0 MILLION PAID TO RETAILERS - 6.0%

\$23.1 MILLION EARNED FOR THE STATE OF KENTUCKY - 27.9%

\$51.3 MILLION PAID TO WINNERS - 61.8%