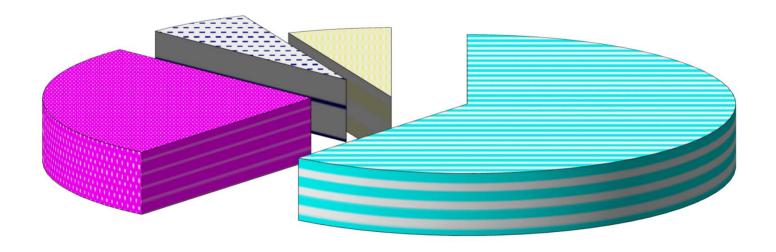

# KENTUCKY LOTTERY CORPORATION "WHERE THE MONEY GOES" INCEPTION-TO-DATE SALES AS OF JULY 31, 2018 \$19.510 BILLION

\$1.240
BILLION PAID FOR
MARKETING & OPERATING
EXP - 6.3%

\$1.222 BILLION PAID TO RETAILERS - 6.3%

\$5.183 BILLION EARNED FOR THE STATE OF KENTUCKY - 26.6%

\$11.865 BILLION PAID TO WINNERS - 60.8%